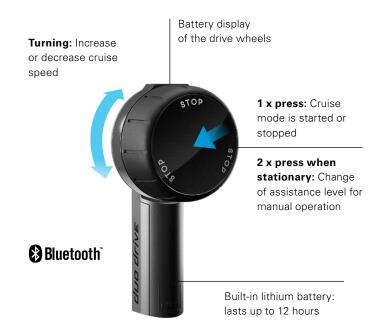

## EVERYTHING UNDER CONTROL

With the e-motion DuoDrive, you have the option of covering longer distances without pushing on the push rim in **Cruise Mode**. You only have to steer via the push rims, the drive unit does the rest. This means that you have two types of drive that you can switch between at any time, depending on your needs. And it's easy to do with the wireless DuoDrive control unit.

### PUSHING AND TURNING – CRUISING MADE SIMPLE

One click on the control unit is all it takes to switch to Cruise Mode while driving.

With the Cruise Mode, you also have one hand free. Ideal when shopping or traveling.