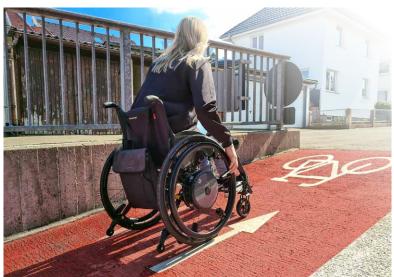

## EVERYTHING UNDER CONTROL

With the e-motion DuoDrive, you have the option of covering longer distances without pushing on the push rim in **Cruise Mode**. You only have to steer via the push rims, the drive unit does the rest. This means that you have two types of drive that you can switch between at any time, depending on your needs. And it's easy to do with the wireless DuoDrive control unit.

Cruise mode is particularly beneficial when...

- ... you have to manage **slopes**. The e-motion DuoDrive can handle almost any slope and you can reach your target relaxed in Cruise Mode.
- ... you are unsure on **downward slopes** and would like to have a brake assistant that maintains a preset speed.

### PUSHING AND TURNING – CRUISING MADE SIMPLE

One click on the control unit is all it takes to switch to Cruise Mode while driving.

With the Cruise Mode, you also have one hand free. Ideal when shopping or traveling.