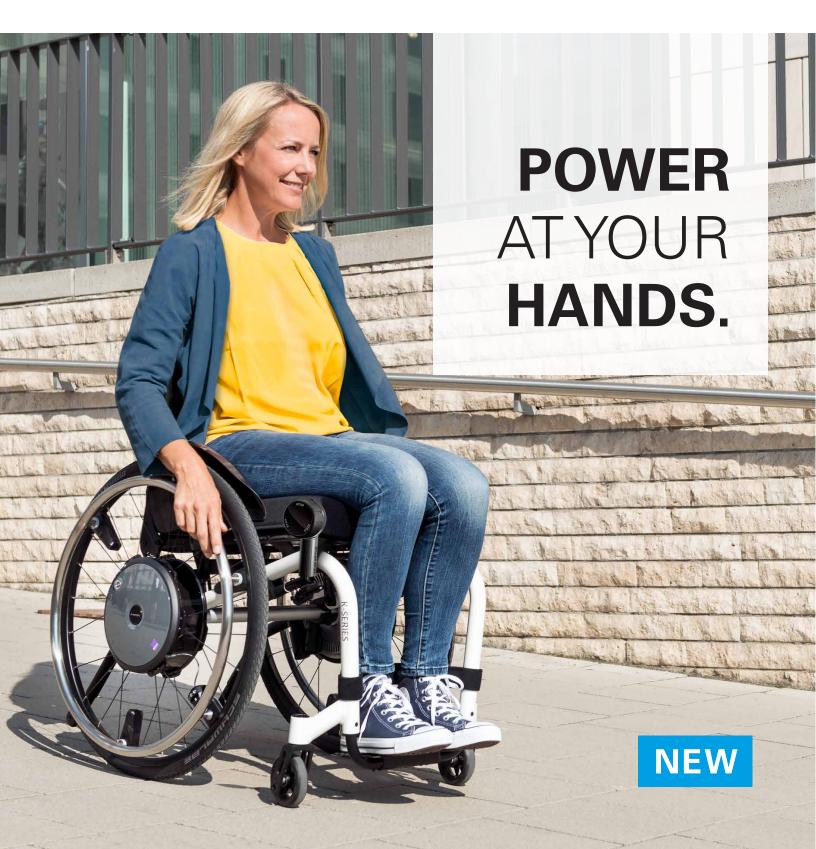

POWER ASSIST FOR WHEELCHAIRS

# E-MOTION DuoDrive – CRUISE THROUGH THE DAY

#### EASY TO MOVE

The concept of the e-motion DuoDrive is ingeniously simple: You can combine the DuoDrive drive wheels with almost any standard wheelchair using two adapters. While moving, sensors built into the push rims measure your drive movement and provide you with the desired motor power. So this helps you to move, steer and brake your wheelchair with very little effort.