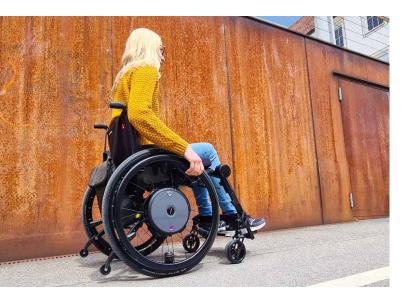

## TWO DIFFERENT DRIVING MODES – IT'S YOUR CHOICE

## EVERYTHING UNDER CONTROL

With the e-motion DuoDrive, you have the option of covering longer distances without pushing on the push rim in **Cruise Mode**. You only have to steer via the push rims, the drive unit does the rest. This means that you have two types of drive that you can switch between at any time, depending on your needs. And it's easy to do with the wireless DuoDrive control unit.

Cruise mode is particularly beneficial when...

- ... you have to manage **slopes**. The e-motion DuoDrive can handle almost any slope and you can reach your target relaxed in Cruise Mode.
- ... you are unsure on **downward slopes** and would like to have a brake assistant that maintains a preset speed.