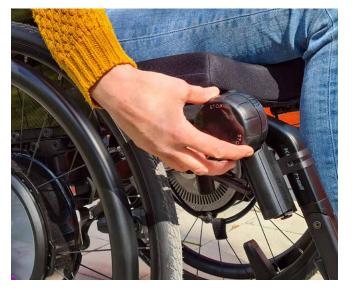

#### EASY TO MOVE

The concept of the e-motion DuoDrive is ingeniously simple: You can combine the DuoDrive drive wheels with almost any standard wheelchair using two adapters. While moving, sensors built into the push rims measure your drive movement and provide you with the desired motor power. So this helps you to move, steer and brake your wheelchair with very little effort.

In doing so, it helps reduce the strain on your muscles and joints. The e-motion DuoDrive has two assist levels for indoor and outdoor use and the driving behavior can be individually adjusted.

With a weight of only 17 lbs per drive wheel,

## EVERYTHING UNDER CONTROL

With the e-motion DuoDrive, you have the option of covering longer distances without pushing on the push rim in **Cruise Mode**. You only have to steer via the push rims, the drive unit does the rest. This means that you have two types of drive that you can switch between at any time, depending on your needs. And it's easy to do with the wireless DuoDrive control unit.

### PUSHING AND TURNING – CRUISING MADE SIMPLE

One click on the control unit is all it takes to switch to Cruise Mode while driving.

With the Cruise Mode, you also have one hand free. Ideal when shopping or traveling.