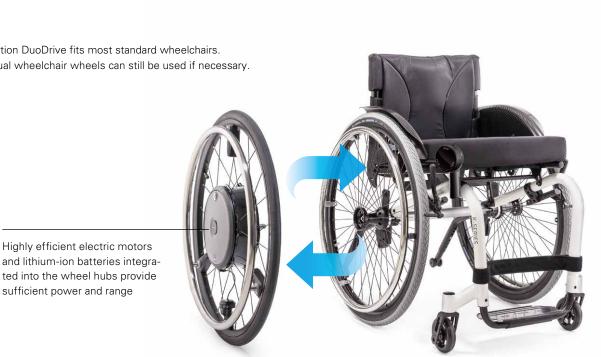

#### EASY TO MOVE

The concept of the e-motion DuoDrive is ingeniously simple: You can combine the DuoDrive drive wheels with almost any standard wheelchair using two adapters. While moving, sensors built into the push rims measure your drive movement and provide you with the desired motor power. So this helps you to move, steer and brake your wheelchair with very little effort.

The e-motion DuoDrive fits most standard wheelchairs. The manual wheelchair wheels can still be used if necessary.

> and lithium-ion batteries integrated into the wheel hubs provide sufficient power and range